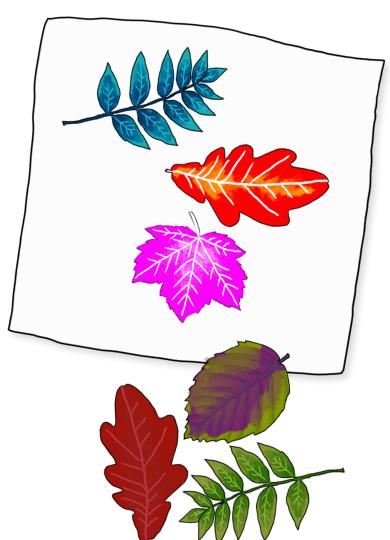

TOP TIP: Try using different colours on the leaf before printing.

Why not add them to your nature scrapbook or use them to make a birthday card, wrapping paper or gift tag?