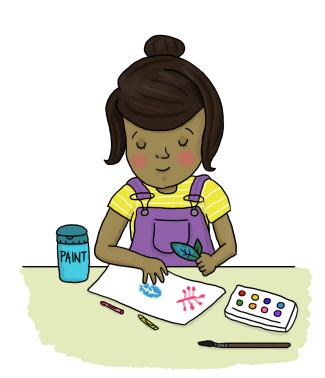

## **Creating your art:**

Find some different shaped leaves from your garden or a walk outdoors. Paint on top of them then press directly onto the paper, smoothing over the back of them with your hands, carefully peel off to reveal the print.