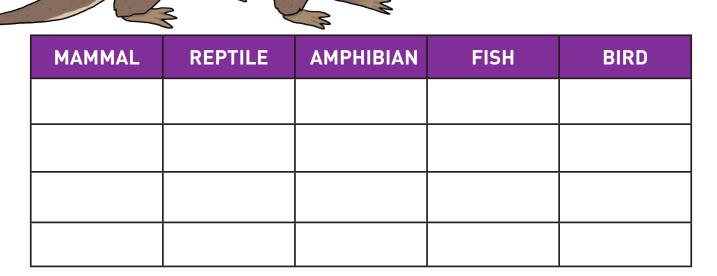

## **ANIMAL GROUPS**

Using the table below, can you correctly identify which animal belongs in which group?

0

| Sheep                    | Cow            | Trout        | Falcon        | Robin          |
|--------------------------|----------------|--------------|---------------|----------------|
| Frog                     | Newt           | Otter        | Pike          | Owl            |
| White-Clawed<br>Crayfish | Eels           | Toad         | Adder         | Swan           |
| Great Crested<br>Newt    | Grass<br>Snake | Slow<br>Worm | Water<br>Vole | Sand<br>Lizard |

**Answers:** Mammals- Sheep, Cow, Otter, Water Vole. Reptiles- Grass Snake, Slow worm, Adder, Sand Lizard. Amphibians- Frog, Great Crested Newt, Toad, Newt. Fish- White- Clawed Crayfish, Eels, Trout, Pike. Birds- Falcon, Robin, Owl, Swan