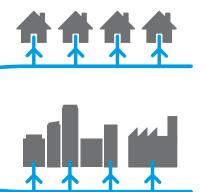

## Planning for the future

The team is involved in planning how to maintain the water supply to customers in the face of a rising population, increased demand for water and changes in weather patterns. These plans include large resilient schemes that can cope with possible future floods and investment in aqueducts that bring water from Wales and Derbyshire to large cities within our region.