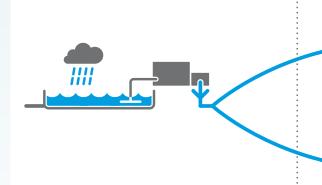

# asset creation

Water non-infrastructure asset creation relates to the capital investment programme covering all of our water treatment works and processes.

Water infrastructure asset creation relates to the capital investment programme covering all of our underground pipes and distribution networks.

#### Water infrastructure asset creation

We have over 46,000km of pipes, so there are always some that need to be replaced on a rolling programme.

The team plans maintenance and development of the network then passes the design and building of these projects to a team of contractors.