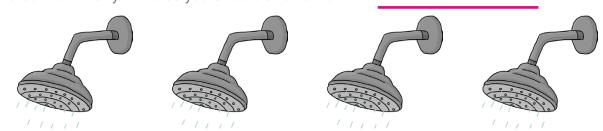

#### Having a shower

**2.** Staying in the shower for too long will waste water. Count the shower heads to find out how many minutes you should shower for: