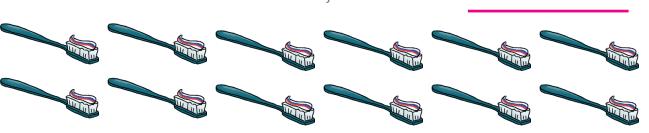

#### **Brushing your teeth**

**1.** Leave the tap running for 2 minutes when brushing your teeth wastes water. Count the toothbrushes to find out how many litres are wasted: