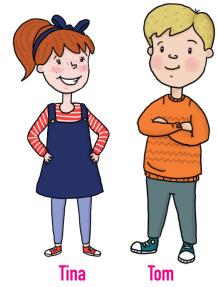

#### Showers use around 9 litres of water every minute.

Practice adding to find out how much water each person uses when showering:

1. Tom stayed in the shower for 4 minutes, how much water did he use?

$$9 + 9 + 9 + 9 =$$

2. Tina stayed in the shower for 8 minutes, how much water did she use?

- 3. Who was the water waster?
- **4.** Who was the water saver?
- **5.** How much more water did the water waster use more than the water saver? TIP: take away answer 1 from answer 2.