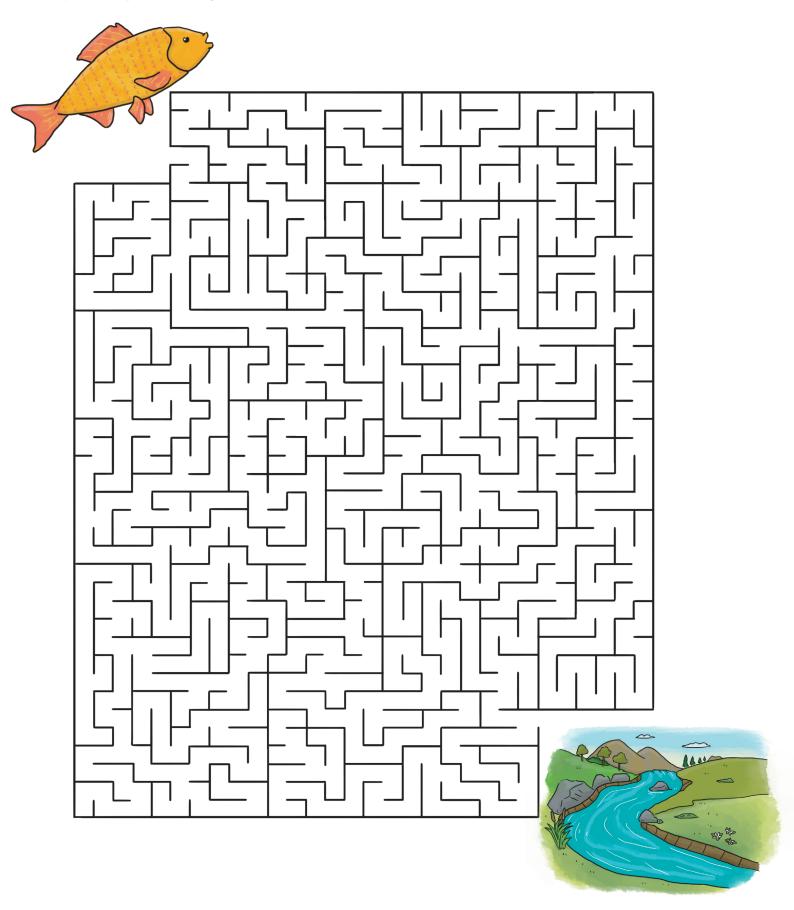

|
| ı | I | U | L | A | R | T | G | Y | G | M | S | R | E |
| ٧ | L | Ε | D | T | R | ı |   | A | Ε | Ε | Α | N | R |
| Ε | S | F | D | E | Ε | T | R | T | В | N | L | Ε | F |
| R | P | L | U | F | R | E | Н | N | R | T | Р | S | T |
| Ε | T | L | A | С | R | D | G | W | С | В | С | Ε | Т |

**Bottles** 

River

**Environment** 

**Earth** 

**Bags** 

Recycle

**Ocean** 

**Turbines** 

Glass

**Energy** 

**Plastic** 

Reduce

Cans

**Climate** 

Water

Landfill

Refill

| Recycle the letters to reveal the words!   |
|--------------------------------------------|
| All of the words are plastic items you can |
| reuse or recycle!                          |

- 1. TONCRAS
- **2.** TTBEOLS
- **3.** XEOBS
- 4. SGBA
- 5. USPC







# PLASTICS PUZZLES

Can you help the fish get to the river?





# **PLASTICS PUZZLES**

Can you spot the 6 differences?





## PLASTICS PUZZLES ANSWERS

| L | Т | В | G |   | A | N | D | F |   |   |   | T | F  |
|---|---|---|---|---|---|---|---|---|---|---|---|---|----|
| Ļ | E | В | 0 | N | R | Α | G | L | A | S | S | U | L  |
| ı | L | D | Ε | С | L | С | М | М | ı | E | G | R | \$ |
| F | C | R | C | L |   | М | A | T | E | N | G | В | N  |
| E | Y | С | S | С | В | D | Ε | Ê | Ε | ٧ | M | I | A  |
| R | C | Ε | С | D | Ε | E | В | N | T | ı | С | N | C  |
| R | E | N | A | E | C | 0 | R | E | R | R | C | E | W  |
| E | R | N | N | Α | T | L | M | R | Ε | 0 | I | S | A  |
| R | C | N | E | T | M | S | G | G | ٧ | N | T | T | Ť  |
| I | ı | U | 1 | A | R | T | G | Y | G | M | S | R | E  |
| V | L | E | D | Т | R | I | I | A | Ε | E | A | N | R