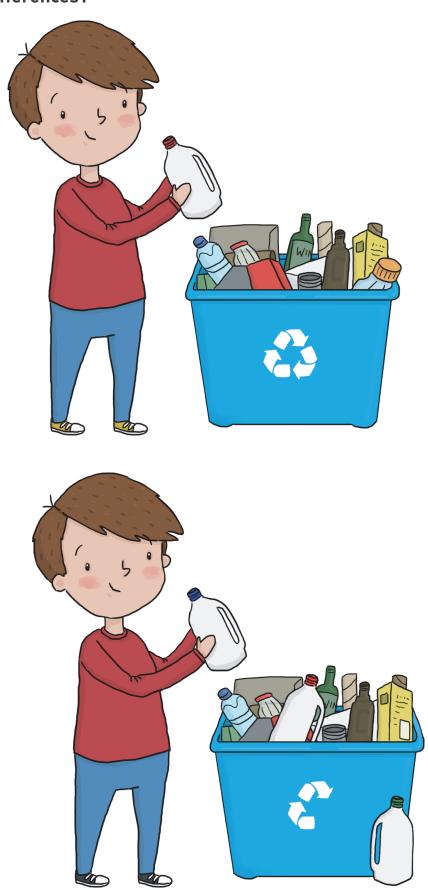

٧ | L | Ε | D | T | R | ı |   | A | Ε | Ε | Α | N | R |
| Ε | S | F | D | E | Ε | T | R | T | В | N | L | Ε | F |
| R | P | L | U | F | R | E | Н | N | R | T | Р | S | T |
| Ε | T | L | A | С | R | D | G | W | С | В | С | Ε | Т |

**Bottles** 

River

**Environment** 

**Earth** 

**Bags** 

Recycle

**Ocean** 

**Turbines** 

Glass

**Energy** 

**Plastic** 

Reduce

Cans

**Climate** 

Water

Landfill

Refill

| Recycle the letters to reveal the words!   |
|--------------------------------------------|
| All of the words are plastic items you can |
| reuse or recycle!                          |

- 1. TONCRAS
- **2.** TTBEOLS
- **3.** XEOBS
- 4. SGBA
- 5. USPC







# PLASTICS PUZZLES

Can you help the fish get to the river?





# **PLASTICS PUZZLES**

Can you spot the 6 differences?





## PLASTICS PUZZLES ANSWERS

| L | Т | В | G |   | A | N | D | F |   |   |   | T | F  |
|---|---|---|---|---|---|---|---|---|---|---|---|---|----|
| Ļ | E | В | 0 | N | R | Α | G | L | A | S | S | U | L  |
| ı | L | D | Ε | С | L | С | М | М | ı | E | G | R | \$ |
| F | C | R | C | L |   | М | A | T | E | N | G | В | N  |
| E | Y | С | S | С | В | D | Ε | Ê | Ε | ٧ | M | I | A  |
| R | C | Ε | С | D | Ε | E | В | N | T | ı | С | N | C  |
| R | E | N | A | E | C | 0 | R | E | R | R | C | E | W  |
| E | R | N | N | Α | T | L | M | R | Ε | 0 | I | S | A  |
| R | C | N | E | T | M | S | G | G | ٧ | N | T | T | Ť  |
| I | ı | U | 1 | A | R | T | G | Y | G | M | S | R | E  |
| V | L | E | D | Т | R | I | I | A | Ε | E | A | N | R  |
| E | S | F | D | E | Ε | T | R | T | В | N | L | E | F  |