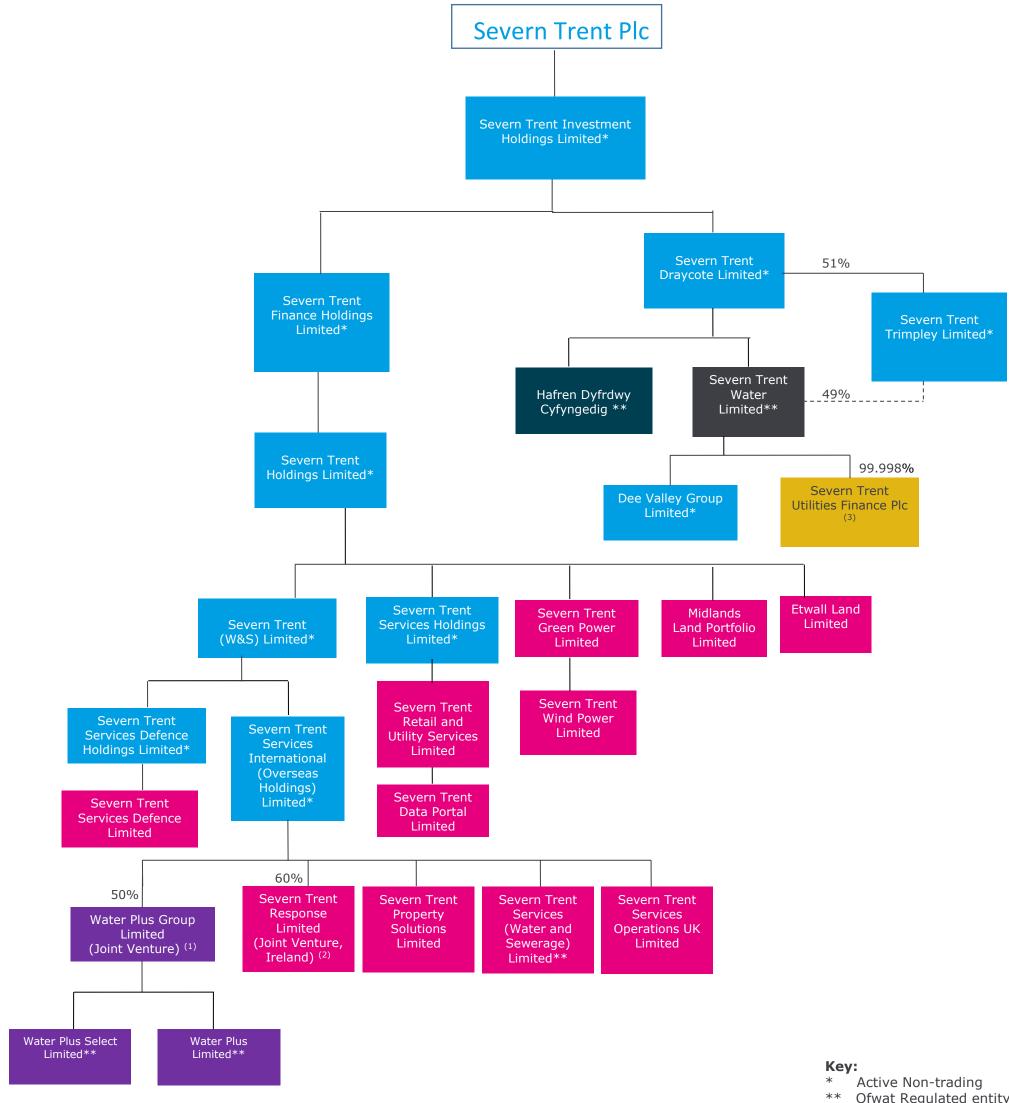

## Severn Trent Summary Group Structure

This chart sets out the ownership structure within the Severn Trent group, showing those companies that connect our regulated and operating companies to Severn Trent Plc.

All entities are incorporated in England and Wales and are 100% owned unless otherwise stated.

## Note:

- <sup>(1)</sup> Joint Venture with United Utilities plc
- <sup>(2)</sup> Joint Venture with Response Engineering Limited
- <sup>(3)</sup> One share (0.002%) held by Severn Trent Holdings Limited

Date: 19 November 2018

- Ofwat Regulated entity

Severn Trent Water

Hafren Dyfrdwy

Water Plus Group

**Business Services** 

Finance company